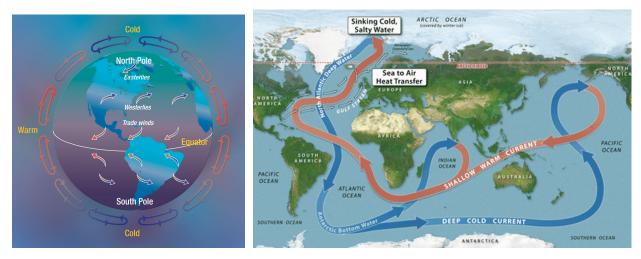

## Why/how does the cryosphere affect the climate of Earth?

How does the cryosphere impact the Humid Continental Climate Zone? (i.e. the climate we have in Indiana)

--Let's reverse the question! How does climate change impact the cryosphere?--