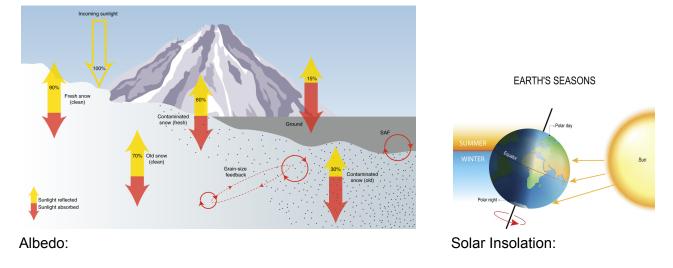

Why are the ice sheets melting?

Why is Greenland melting faster than antarctica?

What is the impact of melting sea ice?

How does melting ice affect albedo? What is the impact of an albedo change?

What risk does the melting of the cryosphere have on humans?