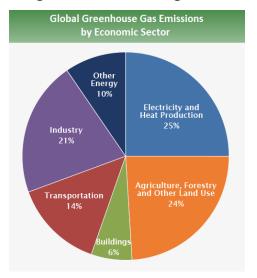

## Ways humans are affecting climate change

- Burning fossil fuels
  - 0
  - 0
  - 0
- Meat consumption
  - 0
  - 0
  - 0
  - 0
- Agriculture
  - С
  - 0
  - 0
  - 0
- Land use Change
  - 0
  - 0
  - 0
- Landfills
  - 0
  - 0