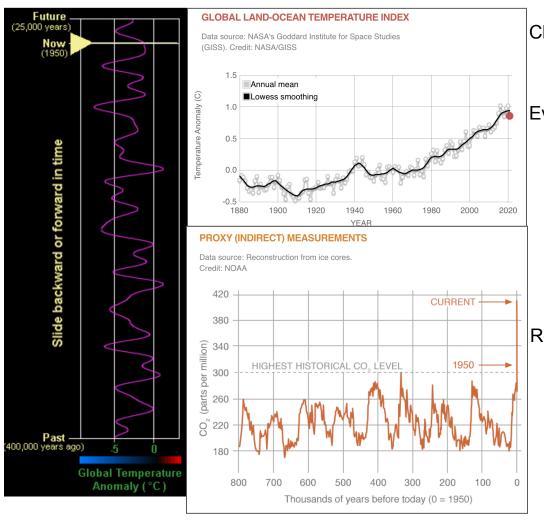

## Impacts of Climate Change Notes

Claim: Humans are causing Global Climate Change.

Evidence: What are the graphs telling you?

Reasoning: